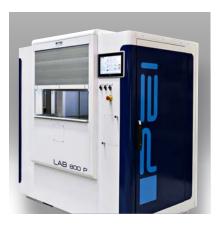

#### **Laboratory presses**

RTM - Consolidation - Stamping 10-100T, up to 450°C